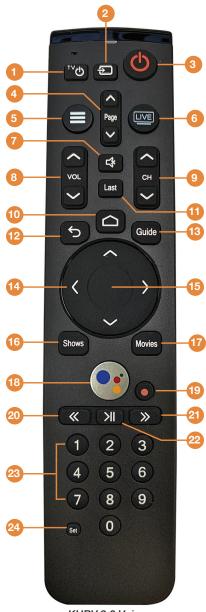

# **Button Functionality**

KURV 2.0 Voice Remote Control Shown

#### TV POWER:

Powers on or off TV if remote is programmed with a TV infrared code.

#### TV INPUT:

Changes video input on TV if remote is programmed with a TV infrared code.

#### 3 POWER:

Switches STB power on or into standby or off mode. Will also control TV power and audio system after remote has been programmed with a TV/Audio Infrared code.

# 4 PAGE (Up or Down):

In the GUIDE or MENU screens, scrolls one page up or down.

## MENU:

Launches the MAIN MENU within the App with Live Video or last viewed On-Demand program.

## 6 LIVE TV:

Tunes to the last content viewed in the App.

# MUTE:

Mutes the audio on your audio device(s) (TV, Audio System, or STB).

## 8 VOLUME (Up or Down):

Increases or decreases volume levels on your audio device(s).

## OHANNEL (Up or Down):

Selects the previous and next available channels. (Hold for rapid advance.)
Within MENU or GUIDE acts the same as Page Up/Page Down.

10 GOOGLE HOME:

Launches AndroidTV main menu including access to Apps.

11 LAST:

Displays the last 15 items that have been watched.

12 BACK / EXIT:

Returns to previous menu or state within current App. From live video, this key opens the Main Menu.

13 GUIDE:

Launches the Channel GUIDE (EPG) within the App.

14 ARROWS:

Moves to highlight items in respective direction.

15 OK / SELECT:

<u>Short Press</u> - Confirms a selection. When watching video in the App, info on the current video playing appears, including the time shift bar.

<u>Long Press</u> - Invokes the App search menu. This is the same function as the magnifying glass in the Main Menu.

16 SHOWS:

Launches the SHOWS play list in the App.

MOVIES:

Launches the MOVIES play list in the App.

18 SEARCH / VOICE:

Launches text-based Google Assistant search. Launches voice-based Google Assistant search.

19 RECORD:

Begin recording selected content in the App.

20 REWIND:

Fast rewinds VOD, or live TV.

FAST FORWARD:

Fast forwards VOD, or live TV.

PAUSE / PLAY:

Play or Pause toggle of VOD, or live TV.

23 0-9:

Enters channel numbers in the GUIDE or full screen video.

24 SET:

Setup the remote to control the TV, and to program an audio device with Infrared (IR) commands.