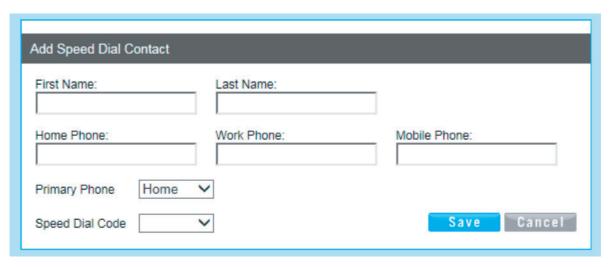

## **Setting Up Speed Dials (cont.)**

6) Add Speed Dial Contact.

- 7) Select the Primary phone and Speed Dial Code and Select "Save".
- 8) Continue to add Contacts until you have completed your list.
- 9) Avoid using the following Speed Dial Codes, as they may be used for other reasons.

31, 40, 41, 43, 58, 70, 71, 72, 72, 76, 77, 80, 81, 83

10) Once completed, you can export your contacts to a .CSV file for easy reference.