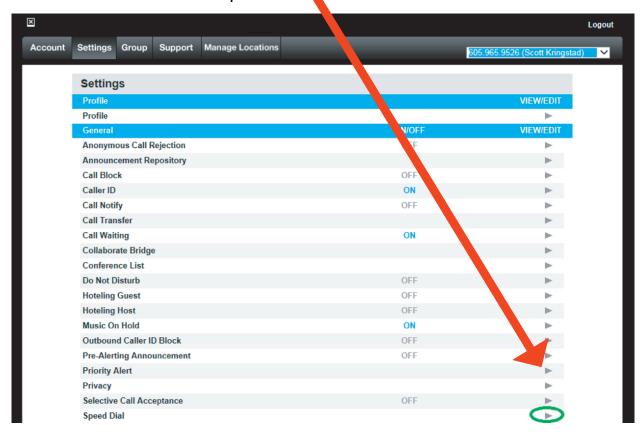

- 3) Select the Settings tab (as selected in image above).
- 4) Select the arrow associated with Speed Dial.

5) Select "Add Contact".

## **Setting Up Speed Dials (cont.)**

6) Add Speed Dial Contact.

- 7) Select the Primary phone and Speed Dial Code and Select "Save".
- 8) Continue to add Contacts until you have completed your list.
- 9) Avoid using the following Speed Dial Codes, as they may be used for other reasons.