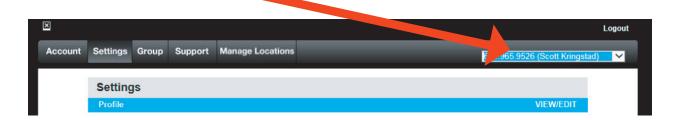

- 1) Log into your TeleCloud portal at www.telecloud.VexusFiber.com.
- 2) If you are using the administrative portal select the phone you wish to add speed dials to in the upper right-hand corner of the page.

- 3) Select the Settings tab (as selected in image above).
- 4) Select the arrow associated with Speed Dial.

5) Select "Add Contact".